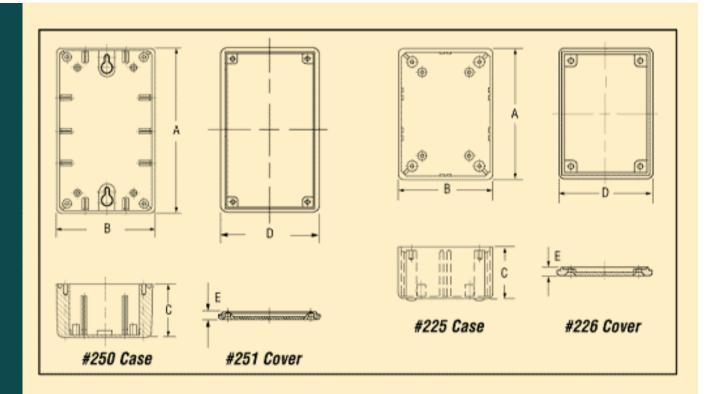

- Partitions: guides can be used for partitioning of electric components
- Printed circuit boards (for Model 225);
   two guides on long side; one guide on short side; guides accept .062" thick cards
- Printed circuit boards (for Model 250);
   three guides on long side; two guides on short side; guides accept .062" thick cards
- Typical wall thickness; .080"
- · Satin finish
- Available in flame retardant ABS (an improved thermoplastic with a flammability rating of 94 V-0 at .058)
- Four plain holes for self tapping screws

### **Case Dimensions**

| Part                    | Outside Dimensions |       |        | Casa Mounting               |             |
|-------------------------|--------------------|-------|--------|-----------------------------|-------------|
| No.                     | "A"                | "B"   | "C"    | Case Mounting Holes x Depth | Hardeware*  |
|                         | Length             | Width | Depth  | <b>T</b>                    |             |
| 225                     | 4"                 | 27/8" | 19/16" | .094 x 5/16"                | 1/2"        |
|                         | 4                  | 2//6  | 17/10  | - Plain Holes               | #4 Self Tap |
| 250                     | 61/4"              | 33/4" | 2      | .120 x 11/32"               | 1/2"        |
| 250                     | 01/1               | 33,1  |        | - Plain Holes               | #6 Self Tap |
| * Hardware Not Included |                    |       |        |                             |             |

### **Cover Dimensions**

| Part                | Outsid       | Case         |     |  |  |  |
|---------------------|--------------|--------------|-----|--|--|--|
| No.                 | "D"<br>Width | "E"<br>Depth | No. |  |  |  |
| 226+                | 259/64"      | 1/4"         | 225 |  |  |  |
| 251 +               | 33/4"        | 1/4"         | 250 |  |  |  |
| +Counter Sunk Holes |              |              |     |  |  |  |